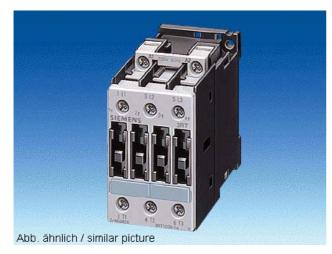

## Product data sheet 3RT1025-1AF00

CONTACTOR, AC-3 7.5 KW/400 V, AC 110 V, 50 HZ, 3-POLE, SIZE S0, SCREW CONNECTION

| General details:                                                                   |              |  |
|------------------------------------------------------------------------------------|--------------|--|
| Size of the contactor                                                              | S0           |  |
| Number of poles                                                                    | 3            |  |
| Control circuit:                                                                   |              |  |
| Design of activation of the operating mechanism                                    | conventional |  |
| Type of voltage                                                                    | AC           |  |
| Control supply voltage                                                             |              |  |
| • at 50 Hz / for AC / rated value / minimum                                        | 110 V        |  |
| • at 50 Hz / for AC / rated value / maximum                                        | 110 V        |  |
| Supply voltage frequency / for auxiliary and control current circuit / rated value |              |  |
| • minimum                                                                          | 50 Hz        |  |
| • maximum                                                                          | 50 Hz        |  |
| Main circuit:                                                                      |              |  |
| Number of NC contacts / for main contacts                                          | 0            |  |
| Number of NO contacts / for main contacts                                          | 3            |  |
| Operating current                                                                  |              |  |
| • at AC-3 / at 400 V / rated value                                                 | 17 A         |  |
| • at AC-1 / at 400 V / rated value                                                 | 40 A         |  |