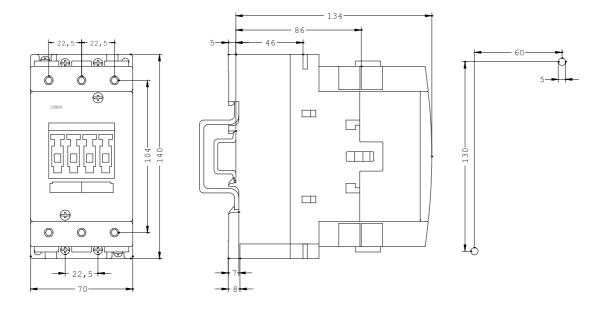

3RT1046-1AF00 Page 2

| Service power                                                                   |                                                                        |
|---------------------------------------------------------------------------------|------------------------------------------------------------------------|
| • at AC-3 / at 400 V / rated value                                              | 45 kW                                                                  |
| • at AC-1 / at 400 V / rated value                                              | 66 kW                                                                  |
| Auxiliary circuit:                                                              |                                                                        |
| Number of NO contacts / for auxiliary contact                                   | 0                                                                      |
| Number of NC contacts / for auxiliary contact                                   | 0                                                                      |
| Connection type:                                                                |                                                                        |
| Design of the electrical connection / for main current circuit                  | screw-type terminals                                                   |
| Design of the electrical connection / for auxiliary and control current circuit | screw-type terminals                                                   |
| Mounting/fixing:                                                                |                                                                        |
| Type of fixing/fixation                                                         | screw and snap-on mounting onto 35 mm and 75 mm standard mounting rail |
| Series installation                                                             | Yes                                                                    |